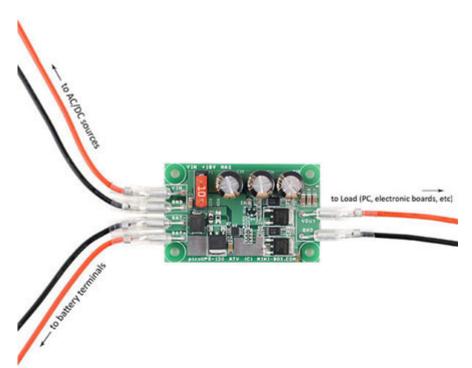

69.95 EUR incl. 19% VAT, plus shipping

- UPS!
- 12A max!

Support: Manual [EN] | Diagram

The picoUPS-120-ATV is a small yet powerful UPS (uninterruptible power supply) solution. The picoUPS-120-ATV was conveniently design to be compatible with quarter brick PSU standard (58 x 36mm).

The picoPSU-120-ATV ensures uninterrupted power for your electronics by automatically switching in between a DC input source (13-18V) and a Lead Acid (SLA battery). The switching in between the power sources is instantaneous, thus allowing smooth, uninterrupted device operation. The picoUPS-120-ATV also has a built-in, 1.2A fast battery charger unit.

The PICOUPS-120-ATV has been specifically designed for uninterruptible small/medium power PC operation, where "always on" operating is required. Applications for the picoUPS include a wide range of systems including servers and telecom and high availability systems. These applications often have either N+1 redundant power supplies, redundant power buses, or both.