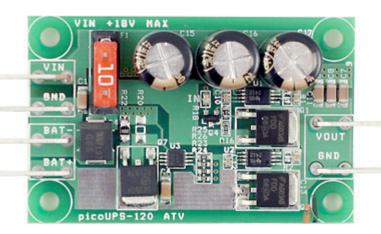

## **Technical specifications**

- Input : 6-18VDC

- Max. Load: 6A fanless / 10A fan

- Peak Load : 12A

- Dimensions : 58 x 36 x 20 mm (1U kompatibel)

- Weight : 30g - Efficiency : 95%