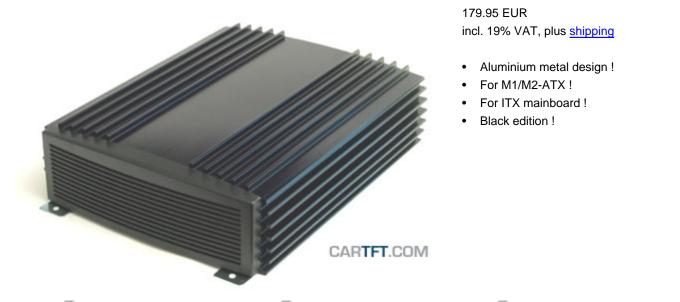

## VoomPC car PC enclosure

The voomPC(TM) automotive (car, boat, electric cart) enclosure is a small, rugged car PC (carputer) enclosure designed to work in harsh enviroments such as dust and high temperatures. Made our of massive 5.5mm extruded aluminum profile, the voomPC(TM) car PC (carputer) encloure was designed to work with any type of mini-ITX motherboard (170x170mm) from fanless configurations such as VIA mini-ITX or Pentium or low power Pentium-M processors, making it the ideal car PC solution. This car PC / carputer enclosure is specifically designed to work with the M1-ATX car PC automotive power supply series, sold separately, scroll below for more information.

Your ideal under the seat or trunk car computer

The VoomPC car PC (carputer) enclosure can take one 2.5" hardrives.

Dimensions : 210(W)x254(L)x56(H)mm

Installation Tutorial : Support / Manuals